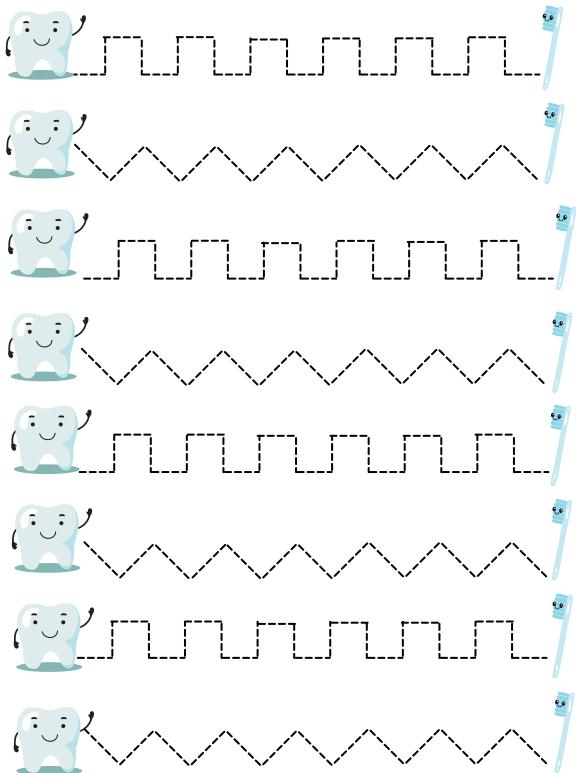

#### Dental Health Tracing

Help the happy tooth to find the way through to the toothbrush.