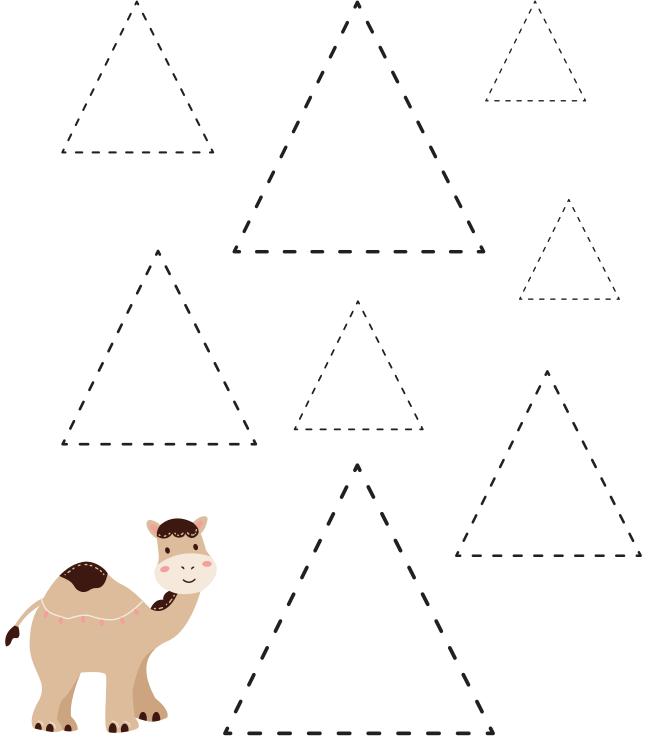

. Boys green, girls orange.





## Shapes Game

| Name  | <br>  | Grade | ? <b></b> - | <b>- -</b> |
|-------|-------|-------|-------------|------------|
| Color | Trace |       | Draw        | I          |
|       |       |       | •           | •          |
|       |       |       | •           | •          |
|       |       |       | •           | •          |
|       |       |       | •           | •          |
|       |       |       |             | •          |
|       |       |       | •           | •          |
|       |       |       |             | •          |



#### Trace the stars

HOW MANY SIDES DOES IT HAVE?





#### name:

#### I Can Draw Hearts

Help Owliver the Lovely Owl to trace the hearts.





name:

## I Can Draw Triangles

Help the camel to trace the triangles.





#### Trace the triangles

HOW MANY STYLES DID YOU FIND?





Name: Class: Date:

#### Vegetable tracing





# Shapes Game -----Grade

Name\_\_\_\_\_

| Color | Trace |  |  |
|-------|-------|--|--|
|       |       |  |  |
|       |       |  |  |
|       |       |  |  |
|       |       |  |  |
|       |       |  |  |
|       |       |  |  |
|       |       |  |  |

#### HALLOWEEN TRACING

Help these trick-or-treaters find their hats.