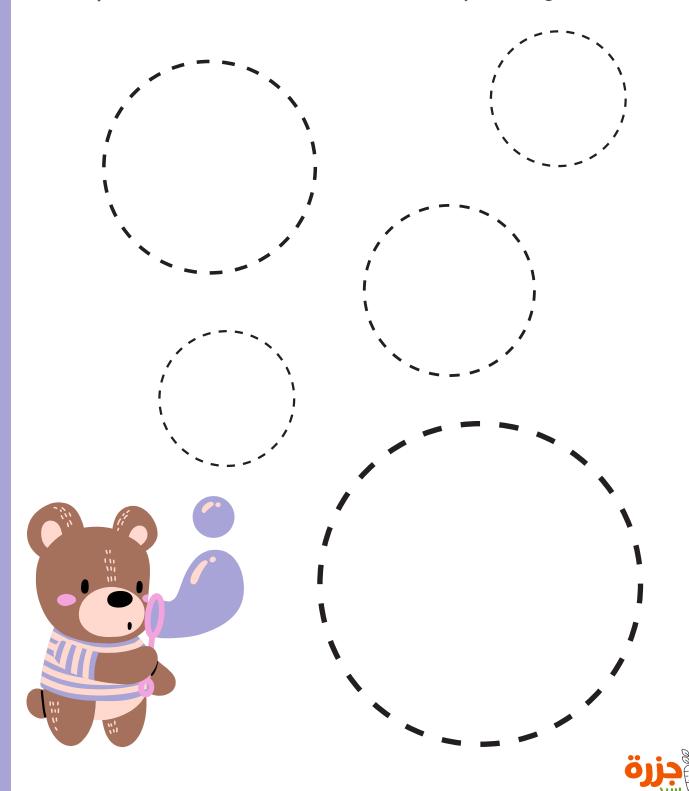

#### I Can Draw Circles

Help Brownie the Bear to blow bubbles by tracing the circles.

Name: Date: