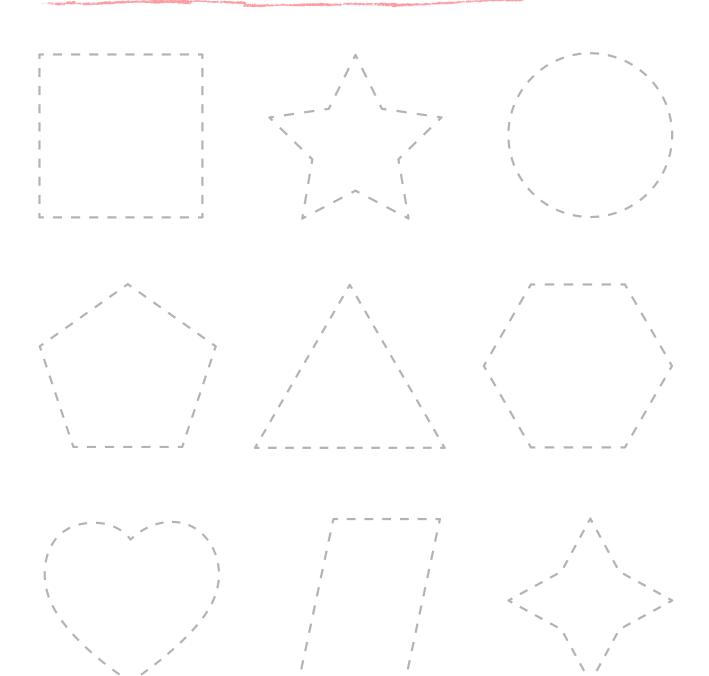

| Name:  | Teacher: |  |  |
|--------|----------|--|--|
| Class: | Date:    |  |  |

## All about shapes

Trace and color in the shapes below.





### SPRING Pre-Writing

Help the bees find the way to the flowers



## SPRING SCISSORS SKILLS

Carefully practice your scissors skill by cutting from the bottom to the cute animals.



#### Dental Health Tracing

Help the happy tooth to find the way through to the toothbrush.





### Shapes Game

Name\_\_\_\_\_ Grade \_\_\_\_\_

Color



Trace



Draw



























| name  |  |
|-------|--|
| class |  |
| date  |  |

#### I Can Draw Circles

Help Brownie the Bear to blow bubbles by tracing the circles.



Name: Date:

## KIDS & BALLOONS

Trace the lines and color the balloons. Boys green, girls orange.





## Shapes Game

| Name  | <br>  | Grade | ? <b></b> - | <b>- -</b> |
|-------|-------|-------|-------------|------------|
| Color | Trace |       | Draw        | I