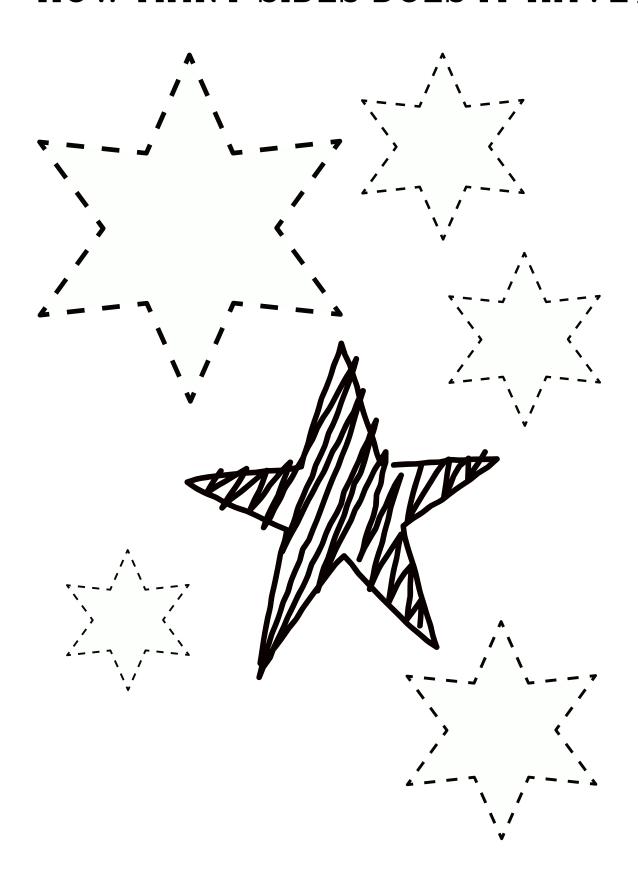

|

#### I Can Draw Circles

Help Brownie the Bear to blow bubbles by tracing the circles.



Name: Date:

## KIDS & BALLOONS

Trace the lines and color the balloons. Boys green, girls orange.





## Shapes Game

| Name  | <br>  | Grade | ? <b></b> - | <b>- -</b> |
|-------|-------|-------|-------------|------------|
| Color | Trace |       | Draw        | I          |
|       |       |       | •           | •          |
|       |       |       | •           | •          |
|       |       |       | •           | •          |
|       |       |       | •           | •          |
|       |       |       |             | •          |
|       |       |       | •           | •          |
|       |       |       |             | •          |



#### Trace the stars

HOW MANY SIDES DOES IT HAVE?





#### name:

#### I Can Draw Hearts

Help Owliver the Lovely Owl to trace the hearts.





name:

## I Can Draw Triangles

Help the camel to trace the triangles.





#### Trace the triangles

HOW MANY STYLES DID YOU FIND?





Name: Class: Date:

#### Vegetable tracing





# Shapes Game -----Grade

Name\_\_\_\_\_

| Color | Trace |  |  |
|-------|-------|--|--|
|       |       |  |  |
|       |       |  |  |
|       |       |  |  |
|       |       |  |  |
|       |       |  |  |
|       |       |  |  |
|       |       |  |  |

#### HALLOWEEN TRACING

Help these trick-or-treaters find their hats.