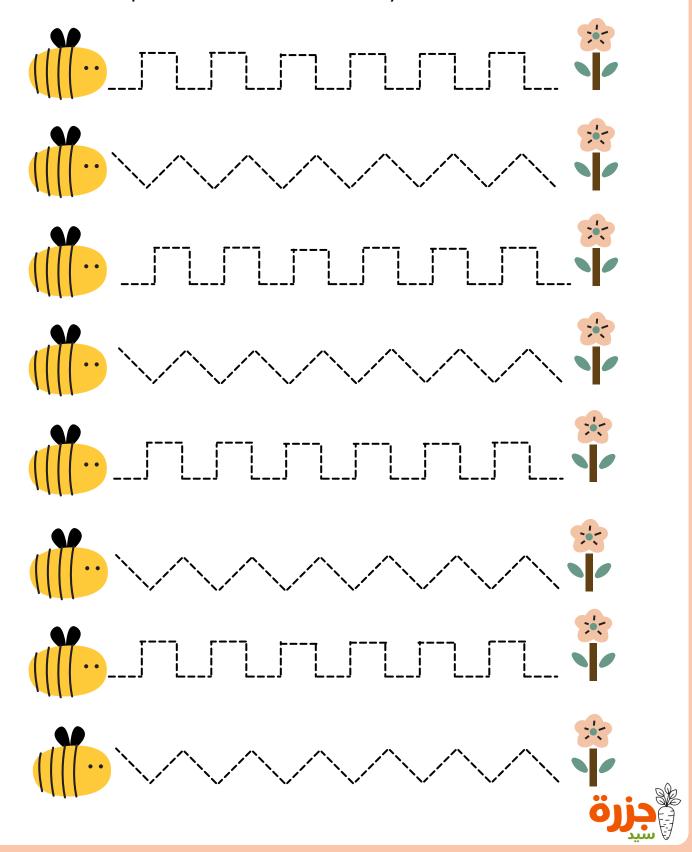

| Name:  | Teacher: |  |  |
|--------|----------|--|--|
| Class: | Date:    |  |  |

## All about shapes

Trace and color in the shapes below.





### SPRING Pre-Writing

Help the bees find the way to the flowers



## SPRING SCISSORS SKILLS

Carefully practice your scissors skill by cutting from the bottom to the cute animals.



#### Dental Health Tracing

Help the happy tooth to find the way through to the toothbrush.





### Shapes Game

Name\_\_\_\_\_ Grade \_\_\_\_\_

Color



Trace



Draw



























| name  |  |
|-------|--|
| class |  |
| date  |  |

#### I Can Draw Circles

Help Brownie the Bear to blow bubbles by tracing the circles.



Name: Date:

## KIDS & BALLOONS

Trace the lines and color the balloons. Boys green, girls orange.





## Shapes Game

| Name  | <br>  | Grade | ? <b></b> - | <b>- -</b> |
|-------|-------|-------|-------------|------------|
| Color | Trace |       | Draw        | I          |
|       |       |       | •           | •          |
|       |