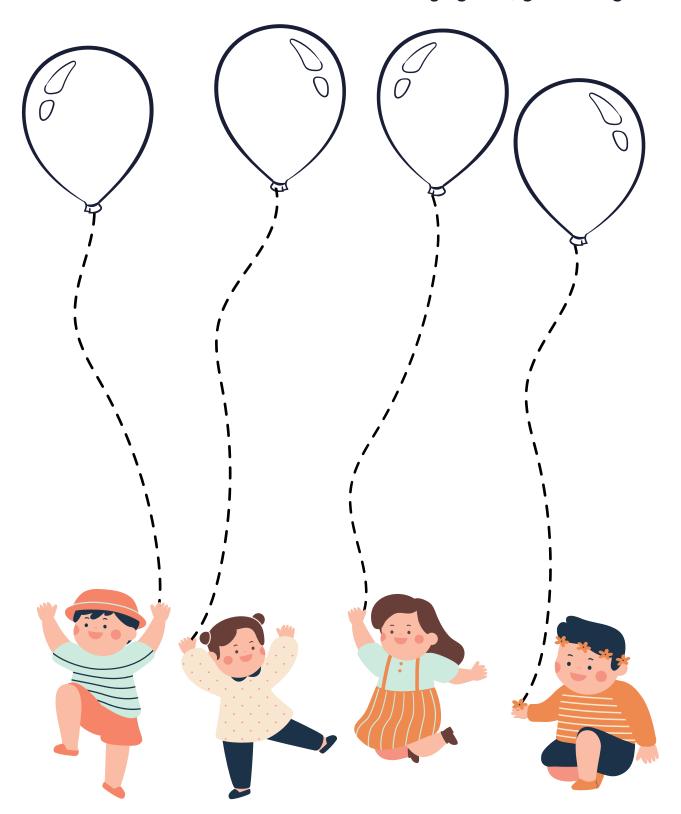

## KIDS & BALLOONS

Trace the lines and color the balloons. Boys green, girls orange.