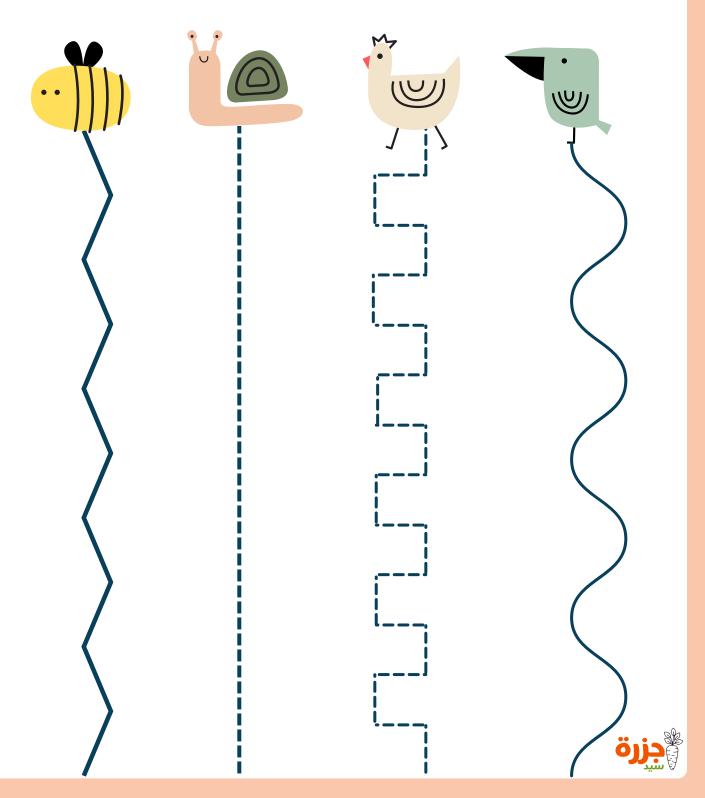

## SPRING SCISSORS SKILLS

Carefully practice your scissors skill by cutting from the bottom to the cute animals.