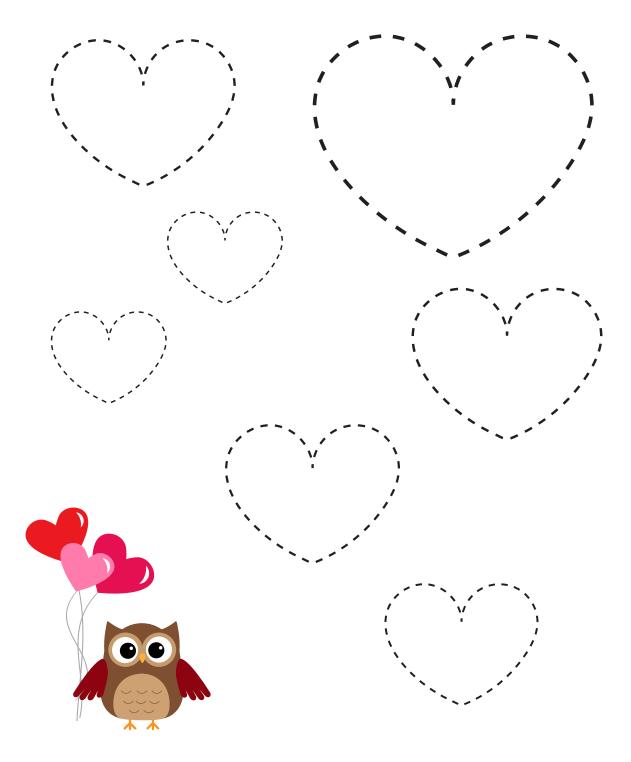

.



Name: Date:

## KIDS & BALLOONS

Trace the lines and color the balloons. Boys green, girls orange.





## Shapes Game

| Name  | <br>  | Grade | ? <b></b> - | <b>- -</b> |
|-------|-------|-------|-------------|------------|
| Color | Trace |       | Draw        | I          |
|       |       |       | •           | •          |
|       |       |       | •           | •          |
|       |       |       | •           | •          |
|       |       |       | •           | •          |
|       |       |       |             | •          |
|       |       |       | •           | •          |
|       |       |       |             | •          |



#### Trace the stars

HOW MANY SIDES DOES IT HAVE?





#### name:

#### I Can Draw Hearts

Help Owliver the Lovely Owl to trace the hearts.





name:

## I Can Draw Triangles

Help the camel to trace the triangles.





#### Trace the triangles

HOW MANY STYLES DID YOU FIND?





Name: Class: Date:

#### Vegetable tracing





# Shapes Game -----Grade

Name\_\_\_\_\_

| Color | Trace |  |  |
|-------|-------|--|--|
|       |       |  |  |
|       |       |  |  |
|       |       |  |  |
|       |       |  |  |
|       |       |  |  |
|       |       |  |  |
|       |       |  |  |

#### HALLOWEEN TRACING

Help these trick-or-treaters find their hats.