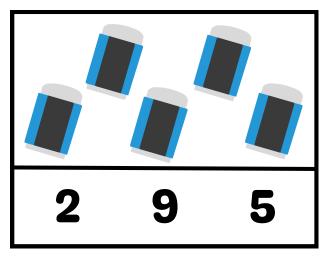

## **Count and Match**

Circle the correct number of images

| Name: Date: |
|-------------|
|-------------|

Count the bugs and write the numbers (1–10) in the boxes.

| Name: | Date: |
|-------|-------|
|-------|-------|