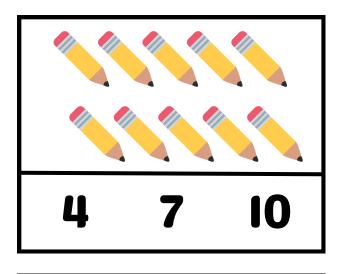

## **Count and Match**

Circle the correct number of images

| Name: Date: |
|-------------|
|-------------|

Count the bugs and write the numbers (1–10) in the boxes.

| Name: | Date: |
|-------|-------|
|-------|-------|