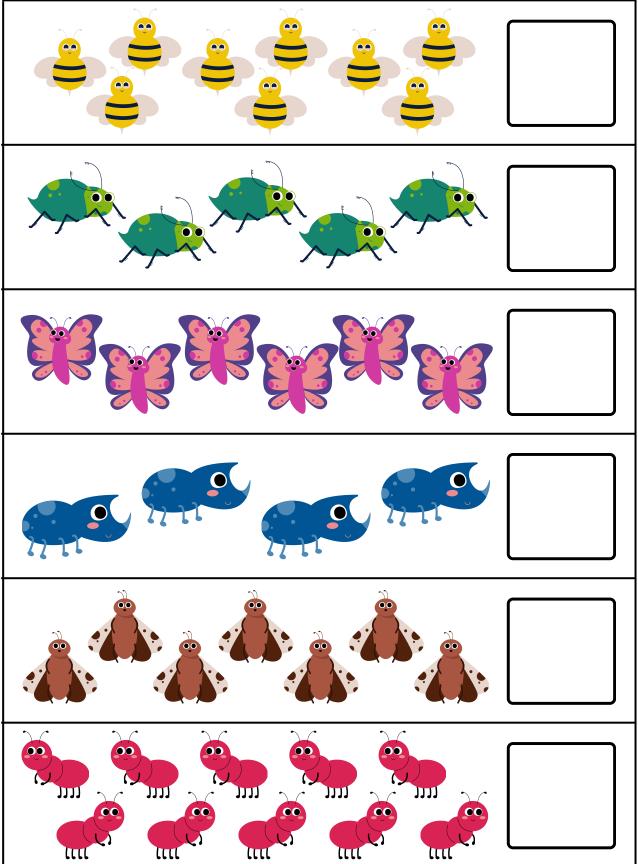

## **Count and Match**

Circle the correct number of images

| Name: Date: |
|-------------|
|-------------|

Count the bugs and write the numbers (1–10) in the boxes.

| Name: | Date: |
|-------|-------|
|-------|-------|