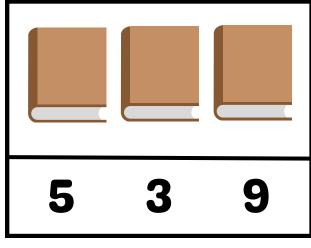

## **Count and Match**

Circle the correct number of images

| Name: Date: |
|-------------|
|-------------|

Count the bugs and write the numbers (1–10) in the boxes.

| Name: | Date: |
|-------|-------|
|-------|-------|