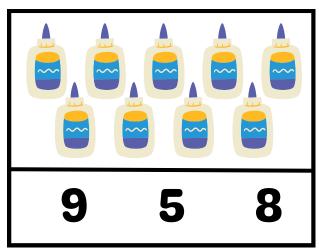

## **Count and Match**

Circle the correct number of images

| Name: Date: |
|-------------|
|-------------|

Count the bugs and write the numbers (1–10) in the boxes.

| Name: | Date: |
|-------|-------|
|-------|-------|