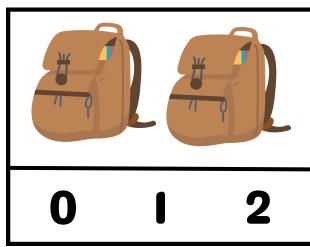

## **Count and Match**

Circle the correct number of images

| Name: Date: |
|-------------|
|-------------|

Count the bugs and write the numbers (1–10) in the boxes.

| Name: | Date: |
|-------|-------|
|-------|-------|