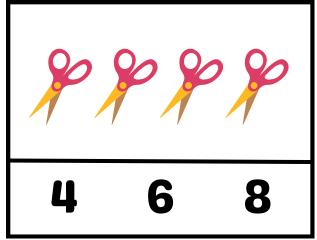

## **Count and Match**

Circle the correct number of images

| Name: Date: |
|-------------|
|-------------|

Count the bugs and write the numbers (1–10) in the boxes.

| Name: | Date: |
|-------|-------|
|-------|-------|